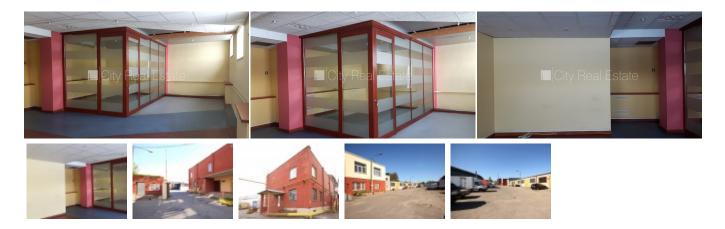

## City Real Estate

Commercial premises for lease in Riga, Riga center, Strencu street

Private territory, precinct with metal wall, a number of parking places, staircase after decoration , windows are located on bouth sides of the building, in building is 3 phase electricity power, communicating and isolated rooms, high ceiling , central heating system, plastic glass windows, painted walls, laminate flooring, shared bathroom, C class premises, possibility to lease smaller space, possibility to rent more office space, possibility to lease storage space in territory , twenty-four hours security, available, in project is still available commercial premises, by signing rental agreement you have to pay for the first and for the last lease month, CITY REAL ESTATE ID - 429609

| ID:         | 429609               |
|-------------|----------------------|
| Туре:       | Commercial premises  |
| Subtype:    | Office premises      |
| Price:      | 296.00 EUR           |
| Price m2:   | 3.7 EUR              |
| Area:       | 80.00 m <sup>2</sup> |
| Rooms:      | 2                    |
| Floor:      | 2 from 2             |
| Renovation: | cosmetics            |
| Comfort:    | full                 |
| Furniture:  | none                 |