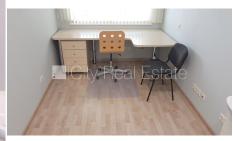

## Commercial premises for lease in Riga, Riga center, Rupniecibas street

Courtyard building, well-maintained greened courtyard, precinct with metal wall, staircase after capital renovation, toilet in staircase, computer table, room isolated, available, by signing rental agreement you have to pay for the first and for the last lease month, CITY REAL ESTATE ID - 429526

ID: **429526** 

Type: Commercial premises

Subtype: Office premises

Price: 150.00 EUR

Price m2: 12.5 EUR Area: 12.00 m<sup>2</sup>

Rooms: 1

Floor: 3 from 3

Renovation: full
Comfort: full
Furniture: full