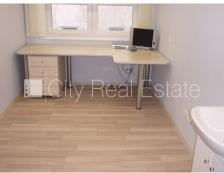

## Commercial premises for lease in Riga, Riga center, Rupniecibas street

Courtyard building, well-maintained greened courtyard, precinct with metal wall, staircase after capital renovation, toilet in staircase, computer table, room isolated, available, by signing rental agreement you have to pay for the first and for the last lease month, CITY REAL ESTATE ID - 429526

ID: **429526** 

Type: Commercial premises

Subtype: Office premises

Price: 150.00 EUR

Price m2: 12.5 EUR Area: 12.00 m<sup>2</sup>

Rooms: 1

Floor: 3 from 3

Renovation: full
Comfort: full
Furniture: full