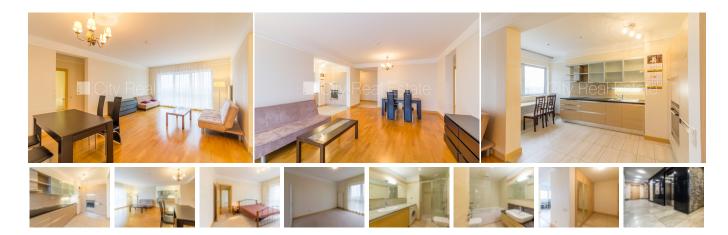

## Apartment for rent in Riga, Sampeteris-Pleskodale, Lielirbes street

Project - Panorama Plaza, well-maintained greened courtyard, in a courtyard is available playground, elevator, one communicating room, kitchen, central heating system, aluminum glass windows, painted walls, new plumbing, parquet flooring, flag flooring, two bathrooms, bath, shower stall, build in kitchen unit, built-in wardrobe, refrigerator, dishwasher, electric range, oven, steam sip-off machine, washing machine, door phone, twenty-four hours security, staircase doors under seven seals, available, in project is stiil available apartments, strategically beneficial location, by signing rental agreement you have to pay for the first rent month as well as you have to pay guaranty deposit which is equal one month rent payment, CITY REAL ESTATE ID - 429256

ID: **429256** 

Type: Apartment
Subtype: New Project

Price: 850.00 EUR

Price m2: 9.18 EUR

Rooms: 3

Area:

Phone: 67114284

GSM: 22333336

www.cityreal.lv

city@cityreal.lv

Floor: 17 from 30

92.60 m<sup>2</sup>

Renovation: full Comfort: full

Furniture: by agreement