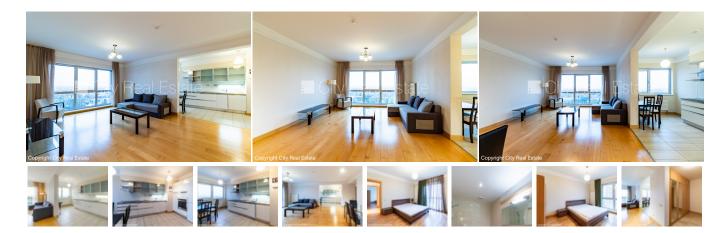

## Apartment for rent in Riga, Sampeteris-Pleskodale, Lielirbes street

Project - Panorama Plaza, newly constructed building, well-maintained greened plot of land, in a courtyard is available playground, elevator, studio-type kitchen combined with living room, heating floor in bathroom, two bathrooms, bath, shower stall, build in kitchen unit, built-in wardrobe, sofa, double bed, refrigerator, dishwasher, electric range, oven, steam sip-off machine, washing machine, day and night television surveillance, video door phone, smart card entrance system, for nine months, for one year, for two years, possibility to extend lease agreement, available, by signing rental agreement you have to pay for the first rent month as well as you have to pay guaranty deposit which is equal one month rent payment, CITY REAL ESTATE ID - 429255