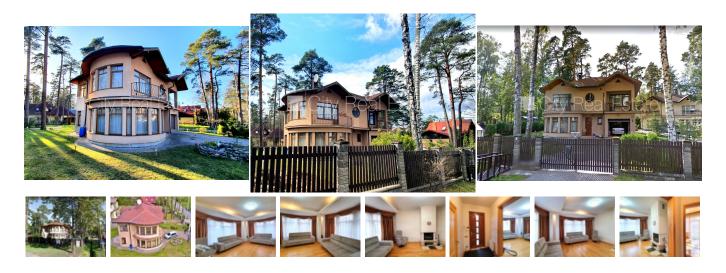

## City Real Estate

House for sale in Jurmala, Asari, Asaru prospekts

Land is owned, private house, newly constructed building, brick walls, facade made from ornamental plastering, well-maintained greened plot of land, cobbled driveway, precinct, territory entrance gates with automatic opening and closing system, garage for one car, garage gates with automatic opening and closing system, entrance from courtyard, first floor with garden, balcony, two terraces, windows are located on the park side, wide view from the window, bedrooms 3 piece/es, two-storey, rooms isolated, living room, kitchen, wardrobe, laundry, high ceiling, two entrances, fireplace, gas heating, heating counters, independent calculation for heating, full decoration, large showwindows, wood glass windows, new plumbing, oaken wooden flooring, parquet flooring, two bathrooms, bath, toilet, build in kitchen unit, built-in wardrobe, refrigerator, freezer, electric range, oven, optical internet, alarm system, available, piney park territory with permitted construction density, land is on the border of street, till sea, garden shed , firewood shed, cultivated park in forest with pedestrian roads, till park, strategically beneficial location, till station, till shop, till sea, CITY REAL ESTATE ID - 428997