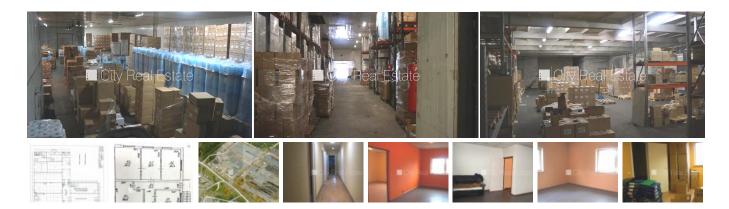

## Commercial premises for lease in Riga, Ilguciems, Bullu street

Private territory, precinct with concrete panel wall, entrance gate height 4 m, a number of parking places, object with personal guard, ramp, in building is 3 phase electricity power, ceiling height 5 m, two entrances, shared bathroom, possibility to lease smaller space, possibility to rent more office space, possibility to lease office premises in territory, possibility to lease storage space in territory, available, in project is still available commercial premises 10 piece/es, till shop 300 m, till trolley stop 150 m, by signing rental agreement you have to pay for the first and for the last lease month, CITY REAL ESTATE ID - 428978