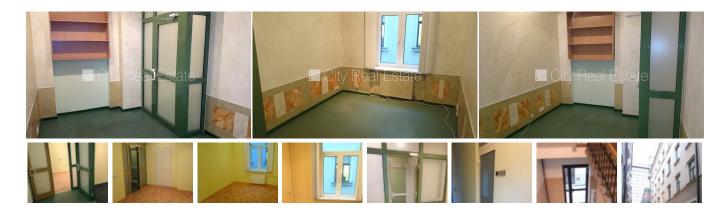

## Commercial premises for lease in Riga, Riga center, Elizabetes street

Courtyard building, renovated building, entrance from street, staircase after decoration, windows are located on courtyard side, in building is 3 phase electricity power, rooms isolated, high ceiling, central heating system, full decoration, plastic glass windows, carpet flooring, shared bathroom, wardrobe, alarm system, twenty-four hours security, available, by signing rental agreement you have to pay for the first and for the last lease month, CITY REAL ESTATE ID - 428971

ID: **428971** 

Type: Commercial premises

Subtype: Office premises

Price: 320.00 EUR

Price m2: 8 EUR

Area: 40.00 m<sup>2</sup>

Rooms: 3

Floor: 3 from 5
Renovation: cosmetics

Comfort: full Furniture: partial