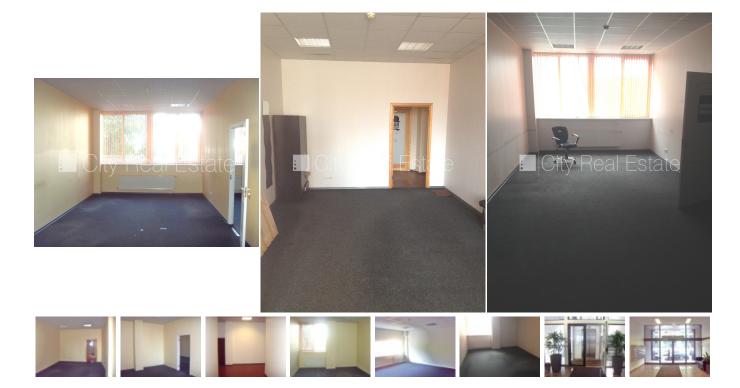

## Commercial premises for lease in Riga, Riga center, Zemitana street

Newly constructed building, front building, management payment in month per one square meter, object with personal guard, entrance from street, elevator, windows are located on street side, in building is 3 phase electricity power, central heating system, full decoration, painted walls, suspended ceilings, carpet flooring, shared bathroom, communicating and isolated rooms, possibility to lease storage space in territory, alarm system, available, in project is still available commercial premises, by signing rental agreement you have to pay for the first and for the last lease month, possible to agree on a price, CITY REAL ESTATE ID - 428935

ID: **428935** 

Type: Commercial premises

Subtype: Office premises
Price: 330.00 EUR

Price m2: 5.41 EUR

Area: 61.00 m<sup>2</sup>

Rooms: 2

Floor: 1 from 4
Renovation: cosmetics

Comfort: full Furniture: none