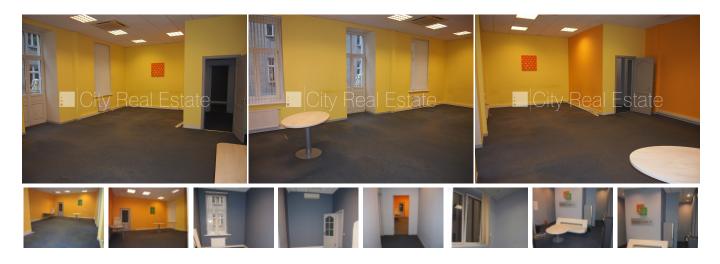

## City Real Estate

Commercial premises for lease in Riga, Vecriga (Old Riga), Smilsu street

Front building, restored building, management payment in month per one square meter 1,5 EUR, elevator, balcony, windows are located on bouth sides of the building, rooms isolated 3 piece/es, kitchen, hall, two bathrooms, telephone line, available, photo made before renovation, by signing rental agreement you have to pay for the first rent month as well as you have to pay guaranty deposit which is equal one month rent payment, you do not have to pay for brokerage, CITY REAL ESTATE ID - 428930

| ID:         | 428930                |
|-------------|-----------------------|
| Туре:       | Commercial premises   |
| Subtype:    | Office premises       |
| Price:      | 1046.00 EUR           |
| Price m2:   | 10 EUR                |
| Area:       | 104.60 m <sup>2</sup> |
| Rooms:      | 3                     |
| Floor:      | 3 from 6              |
| Renovation: | cosmetics             |
| Comfort:    | full                  |
| Furniture:  | none                  |