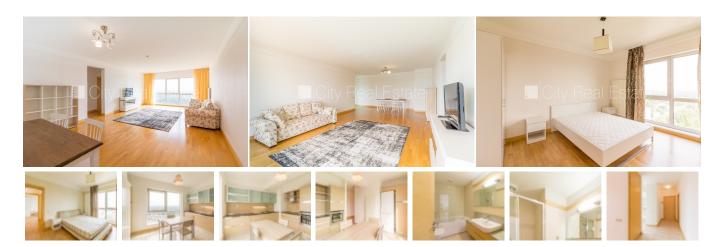

## Apartment for rent in Riga, Sampeteris-Pleskodale, Lielirbes street

Project - Panorama Plaza, newly constructed building, in basement is available storeroom, well-maintained greened plot of land, underground parking place, in a courtyard is available playground, elevator, bedrooms 2 piece/es, living room, kitchen, central heating system, heating floor in bathroom, oaken wooden flooring, two bathrooms, bath, shower stall, build in kitchen unit, built-in wardrobe, sofa, bed, double bed, living-room table, kitchen table, television, refrigerator, dishwasher, electric range, oven, steam sip-off machine, day and night television surveillance, video door phone, twenty-four hours security, available, by signing rental agreement you have to pay for the first rent month as well as you have to pay guaranty deposit which is equal one month rent payment, CITY REAL ESTATE ID - 428920