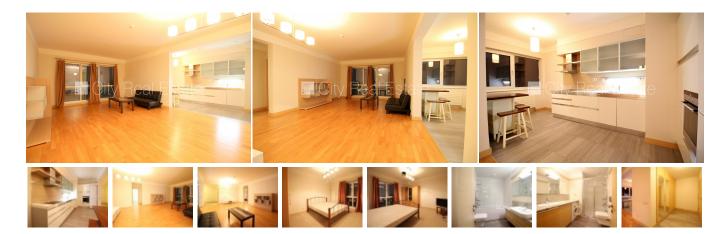

## Apartment for rent in Riga, Sampeteris-Pleskodale, Lielirbes street

Project - Panorama Plaza, newly constructed building, underground parking place, territory under protection, in a courtyard is available playground, elevator, studio type appartment, central heating system, heating counters, independent calculation for heating, heating floor in bathroom, aluminum glass windows, painted walls, new plumbing, parquet flooring, two bathrooms, bath, shower stall, build in kitchen unit, built-in wardrobe, refrigerator, dishwasher, electric range, oven, steam sip-off machine, washing machine, day and night television surveillance, video door phone, twenty-four hours security, smart card entrance system, available, by signing rental agreement you have to pay for the first rent month as well as you have to pay guaranty deposit which is equal one month rent payment, CITY REAL ESTATE ID - 428897

ID: **428897** 

Type: Apartment

Subtype: New Project

Price: 850.00 EUR

Price m2: 9.44 EUR

Area: 90.00 m<sup>2</sup>

Rooms: 3

Phone: 67114284

GSM: 22333336

www.cityreal.lv

city@cityreal.lv

Floor: 6 from 30

Renovation: full
Comfort: full
Furniture: partial