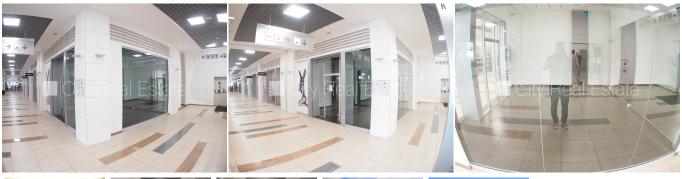

## Commercial premises for lease in Riga, Sampeteris-Pleskodale, Lielirbes street

Newly constructed building, front building, entrance from street, high ceiling, central heating system, heating counters, independent calculation for heating, full decoration, large show-windows, painted walls, flag flooring, shared bathroom, air conditioner, room isolated, twenty-four hours security, available, in project is still available commercial premises 5 piece/es, by signing rental agreement you have to pay for the first and for the last lease month, CITY REAL ESTATE ID - 428815

ID: **428815** 

Type: Commercial premises
Subtype: Commerce premises

Price: 377.00 EUR

Price m2: 13 EUR

Area: 29.00 m<sup>2</sup>

Rooms: 1

Floor: 1 from 3

Renovation: full
Comfort: full
Furniture: none