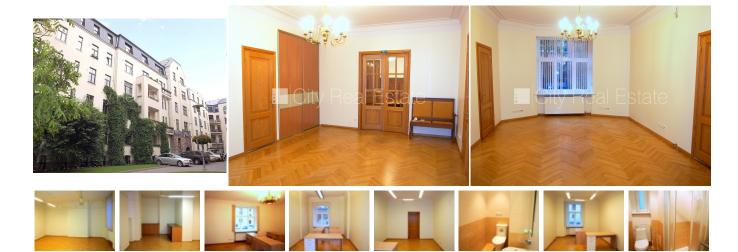

## Commercial premises for lease in Riga, Riga center, Krisjana Valdemara street

Front building, renovated building, well-maintained greened courtyard, indoor courtyard, territory entrance gates with automatic opening and closing system, entrance from the street and from the yard, staircase after decoration, windows are located on both sides of the building, rooms isolated 3 piece/es, communicating and isolated rooms, lounge, wardrobe, hall, auxiliary room, high ceiling, changed radiators, central heating system, full decoration, wood glass windows, aligned walls, painted walls, changed plumbing, oaken wooden flooring, parquet flooring, changed sewerage system, bathroom with WC, shower stall, build in kitchen unit, optical internet, alarm system, smoke detector, day and night television surveillance, locked staircase, available from july, strategically beneficial location, CITY REAL ESTATE ID - 428795

ID: **428795** 

Type: Commercial premises

Subtype: Office premises

Price: 1440.00 EUR

Price m2: 10.01 EUR Area: 143.85 m<sup>2</sup>

Rooms: 8

Floor: 3 from 6

Renovation: full Comfort: full