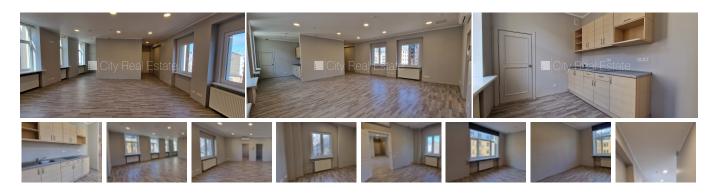

## City Real Estate

Commercial premises for lease in Riga, Riga center, Krisjana Valdemara street

Courtyard building, renovated building, well-maintained greened plot of land, cobbled driveway, precinct, entrance from courtyard, rooms isolated 2 piece/es, 1 piece/es communicating rooms, hall, central heating system, full decoration, plastic glass windows, painted walls, laminate flooring, number of bathrooms 1 piece/es, bathroom with WC, shower stall, build in kitchen unit, possibility to lease smaller space, possibility to rent more office space, CITY REAL ESTATE ID - 428739

| ID:         | 428739               |
|-------------|----------------------|
| Туре:       | Commercial premises  |
| Subtype:    | Office premises      |
| Price:      | 870.00 EUR           |
| Price m2:   | 10 EUR               |
| Area:       | 87.00 m <sup>2</sup> |
| Rooms:      | 3                    |
| Floor:      | 3 from 5             |
| Renovation: | full                 |
| Comfort:    | full                 |
| Furniture:  | partial              |