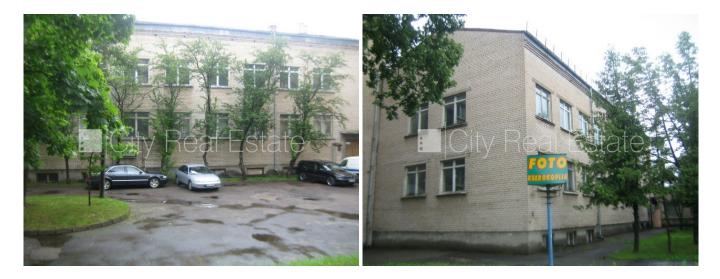

## City Real Estate

Commercial premises for sale in Daugavpils district, Daugavpils, Jatnieku street

Ltd. Tet is selling at auction real estate, auction starting price you can see in advertisement, courtyard building, territory is covered with asphalt covering, central heating system, registered in Land Register, CITY REAL ESTATE ID - 428643

| ID:         | 428643                   |
|-------------|--------------------------|
| Туре:       | Commercial premises      |
| Subtype:    | Multifunctional building |
| Price:      | 82000.00 EUR             |
| Price m2:   | 85.12 EUR                |
| Area:       | 963.40 m <sup>2</sup>    |
| Land area:  | 868 m <sup>2</sup>       |
| Rooms:      | 45                       |
| Floor:      | 1 from 2                 |
| Renovation: | cosmetics                |
| Comfort:    | full                     |
| Furniture:  | none                     |