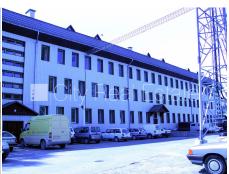

## Commercial premises for sale in Limbazu district, Limbazi, Pasta street

Ltd. Tet is selling at auction real estate, auction starting price you can see in advertisement, front building, changed roofing, metal roofing, central heating system, registered in Land Register, CITY REAL ESTATE ID - 428642

ID: **428642** 

Type: Commercial premises
Subtype: Multifunctional building

Price: 242900.00 EUR

Price m2: 74.6 EUR

Area: 3255.90 m<sup>2</sup>

Land area: 5296 m<sup>2</sup>

Rooms: 132

Floor: 1 from 3 Renovation: cosmetics