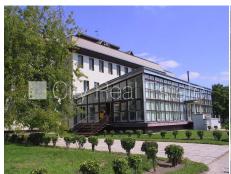

## Commercial premises for sale in Limbazu district, Limbazi, Pasta street

Ltd. Tet is selling at auction real estate, auction starting price you can see in advertisement, front building, changed roofing, metal roofing, central heating system, registered in Land Register, CITY REAL ESTATE ID - 428642

ID: **428642** 

Type: Commercial premises
Subtype: Multifunctional building

Price: 242900.00 EUR

Price m2: 74.6 EUR

Area: 3255.90 m<sup>2</sup>

Land area: 5296 m<sup>2</sup>

Rooms: 132

Floor: 1 from 3 Renovation: cosmetics