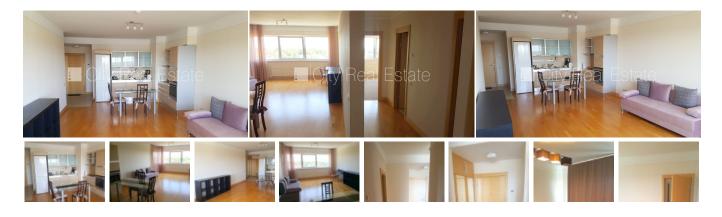

## City Real Estate

Apartment for rent in Riga, Sampeteris-Pleskodale, Lielirbes street

Project - Panorama Plaza, newly constructed building, private territory, entrance from street, elevator, windows are located on street side, one room isolated, studio-type kitchen combined with living room, central heating system, heating counters, independent calculation for heating, full decoration, aluminum glass windows, painted walls, new plumbing, parquet flooring, flag flooring, bathroom with WC, bath, toilet, build in kitchen unit, built-in wardrobe, sofa, bed, refrigerator, dishwasher, electric range, washing machine, twenty-four hours security, for rent with all in pictures visible equipment, for one year, possibility to extend lease agreement, available, by signing rental agreement you have to pay for the first rent month as well as you have to pay guaranty deposit which is equal one month rent payment, CITY REAL ESTATE ID -428595

## **Contacts:**

Edgars, +371 27065516, edgars@cityreal.lv

| ID:         | 428595               |
|-------------|----------------------|
| Type:       | Apartment            |
| Subtype:    | New Project          |
| Price:      | 700.00 EUR           |
| Price m2:   | 10.25 EUR            |
| Area:       | 68.30 m <sup>2</sup> |
| Rooms:      | 2                    |
| Floor:      | 10 from 25           |
| Renovation: | full                 |
| Comfort:    | full                 |
| Furniture:  | full                 |