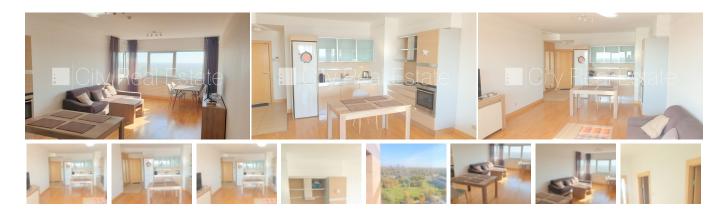

## Apartment for rent in Riga, Sampeteris-Pleskodale, Lielirbes street

Project - Panorama Plaza, newly constructed building, private territory, possibility to rent a parking place, courtyard under protection, object with personal guard, elevator, staircase after capital renovation, studio-type kitchen combined with living room, wardrobe, central heating system, full decoration, aluminum glass windows, new wallpapers, new plumbing, parquet flooring, flag flooring, bathroom with WC, bath, toilet, build in kitchen unit, sofa, bed, kitchen table, chairs, wardrobe, television, refrigerator, dishwasher, electric range, oven, steam sip-off machine, washing machine, locked staircase, for rent with all in pictures visible equipment, available, by signing rental agreement you have to pay for the first rent month as well as you have to pay guaranty deposit which is equal one month rent payment, CITY REAL ESTATE ID - 428579

ID: **428579** 

Type: Apartment
Subtype: New Project
Price: 550.00 EUR
Price m2: 8.09 EUR
Area: 68.00 m²

Rooms: 2

Floor: 16 from 30

Renovation: full Comfort: full Furniture: full