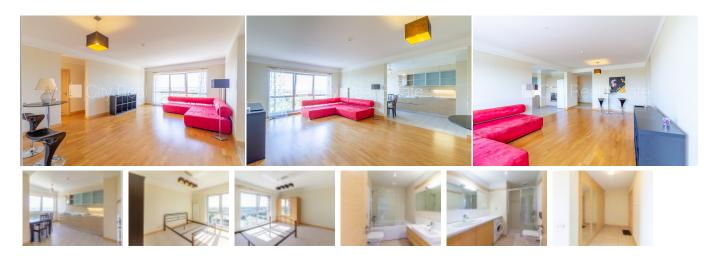

## City Real Estate

Apartment for rent in Riga, Sampeteris-Pleskodale, Lielirbes street

Project - Panorama Plaza, newly constructed building, possibility to rent an underground parking place, in a courtyard is available playground, elevator, bedrooms 2 piece/es, studio type apartment, central heating system, two bathrooms, bath, shower stall, build in kitchen unit, built-in wardrobe, corner sofa, double bed, table, refrigerator, dishwasher, electric range, oven, steam sip-off machine, washing machine, till airport 6 km, CITY REAL ESTATE ID - 428496