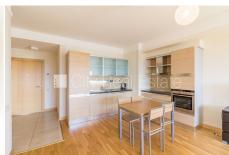

## Apartment for rent in Riga, Sampeteris-Pleskodale, Lielirbes street

Project - Panorama Plaza, newly constructed building, parking for extra charge, underground parking place, elevator, bedrooms 1 piece/es, studio type apartment, wardrobe, number of bathrooms 1 piece/es, bath, build in kitchen unit, built-in wardrobe, double bed, refrigerator, dishwasher, electric range, oven, steam sip-off machine, washing machine, day and night television surveillance, video door phone, twenty-four hours security, smart card entrance system, available, by signing rental agreement you have to pay for the first rent month as well as you have to pay guaranty deposit which is equal one month rent payment, CITY REAL ESTATE ID - 428464