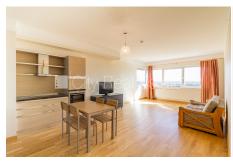

## Apartment for rent in Riga, Sampeteris-Pleskodale, Lielirbes street

Project - Panorama Plaza, newly constructed building, parking for extra charge, underground parking place, elevator, bedrooms 1 piece/es, studio type apartment, wardrobe, number of bathrooms 1 piece/es, bath, build in kitchen unit, built-in wardrobe, double bed, refrigerator, dishwasher, electric range, oven, steam sip-off machine, washing machine, day and night television surveillance, video door phone, twenty-four hours security, smart card entrance system, available, by signing rental agreement you have to pay for the first rent month as well as you have to pay guaranty deposit which is equal one month rent payment, CITY REAL ESTATE ID - 428464