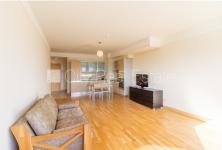

## Apartment for rent in Riga, Sampeteris-Pleskodale, Lielirbes street

Project - Panorama Plaza, newly constructed building, parking for extra charge, underground parking place, elevator, bedrooms 1 piece/es, studio type apartment, wardrobe, number of bathrooms 1 piece/es, bath, build in kitchen unit, built-in wardrobe, double bed, refrigerator, dishwasher, electric range, oven, steam sip-off machine, washing machine, day and night television surveillance, video door phone, twenty-four hours security, smart card entrance system, available, by signing rental agreement you have to pay for the first rent month as well as you have to pay guaranty deposit which is equal one month rent payment, CITY REAL ESTATE ID - 428464