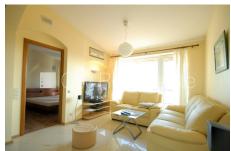

## Apartment for rent in Riga, Petersala, Ganibu dambis

Project - Citi Nova, newly constructed building, precinct, private territory, territory under protection, luxury apartments 55 m2, terrace, windows are located on the park side, one room isolated, changed radiators, radiators with regulators, gas heating, bathroom with WC, bath, build in kitchen unit, built-in wardrobe, sofa, bed, table, television, refrigerator, steam sip-off machine, microwave, washing machine, for one year, available from august, by signing rental agreement you have to pay for the first rent month as well as you have to pay guaranty deposit which is equal one month rent payment, if you choose this real estate, you have to pay agency transaction commission which is equal with one half (50%) of this real estate month rental payment, CITY REAL ESTATE ID 428451

ID: **428451** 

Type: Apartment
Subtype: New Project
Price: 560.00 EUR
Price m2: 10.18 EUR

Area: 55.00 m<sup>2</sup>

Rooms: 2

Floor: 6 from 6

Renovation: full Comfort: full Furniture: full