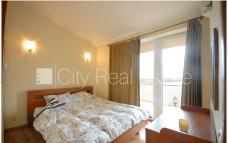

## Apartment for rent in Riga, Petersala, Ganibu dambis

Project - Citi Nova, newly constructed building, precinct, private territory, territory under protection, luxury apartments 55 m2, terrace, windows are located on the park side, one room isolated, changed radiators, radiators with regulators, gas heating, bathroom with WC, bath, build in kitchen unit, built-in wardrobe, sofa, bed, table, television, refrigerator, steam sip-off machine, microwave, washing machine, for one year, available from august, by signing rental agreement you have to pay for the first rent month as well as you have to pay guaranty deposit which is equal one month rent payment, if you choose this real estate, you have to pay agency transaction commission which is equal with one half (50%) of this real estate month rental payment, CITY REAL ESTATE ID 428451

ID: **428451** 

Type: Apartment
Subtype: New Project
Price: 560.00 EUR
Price m2: 10.18 EUR

Area: 55.00 m<sup>2</sup>

Rooms: 2

Floor: 6 from 6

Renovation: full Comfort: full Furniture: full