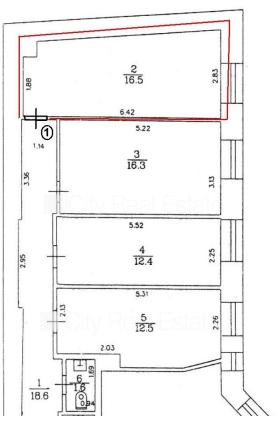

ID: **428429** 

Type: Commercial premises

Subtype: Office premises

Price: 175.00 EUR

Price m2: 10.61 EUR Area: 16.50 m<sup>2</sup>

Rooms: 1

Floor: 5 from 6 Renovation: cosmetics

Comfort: full Furniture: none