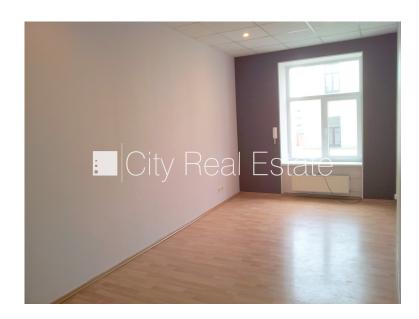

Commercial premises for lease in Riga, Riga center, Krisjana Valdemara street

Front building, entrance from street, elevator, plastic glass windows, laminate flooring, toilet in staircase, by signing rental agreement you have to pay for the first rent month as well as you have to pay guaranty deposit, you do not have to pay for brokerage, CITY REAL ESTATE ID - 428429

ID: **428429** 

Type: Commercial premises

Subtype: Office premises

Price: 175.00 EUR

Price m2: 10.61 EUR Area: 16.50 m<sup>2</sup>

Rooms: 1

Floor: 5 from 6 Renovation: cosmetics

Comfort: full Furniture: none