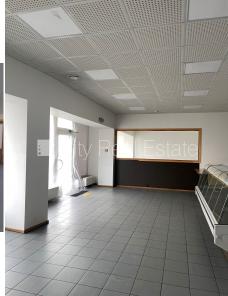

## Commercial premises for lease in Riga, Jugla, Brivibas gatve

Front building, management payment in month per one square meter 1.6 EUR, entrance from street, windows are located on street side, hall, auxiliary room, high ceiling, gas heating, large showwindows, painted walls, flag flooring, toilet, build in kitchen unit, communicating rooms, alarm system, available, strategically beneficial location, CITY REAL ESTATE ID - 428234