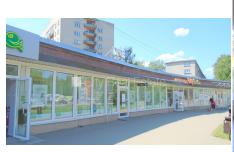

## Commercial premises for lease in Riga, Jugla, Brivibas gatve

Front building, management payment in month per one square meter 1.6 EUR, entrance from street, windows are located on street side, hall, auxiliary room, high ceiling, gas heating, large showwindows, painted walls, flag flooring, toilet, build in kitchen unit, communicating rooms, alarm system, available, strategically beneficial location, CITY REAL ESTATE ID - 428234