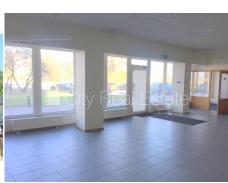

## Commercial premises for lease in Riga, Jugla, Brivibas gatve

Front building, management payment in month per one square meter 1.6 EUR, entrance from street, windows are located on street side, hall, auxiliary room, high ceiling, gas heating, large showwindows, painted walls, flag flooring, toilet, build in kitchen unit, communicating rooms, alarm system, available, strategically beneficial location, CITY REAL ESTATE ID - 428234