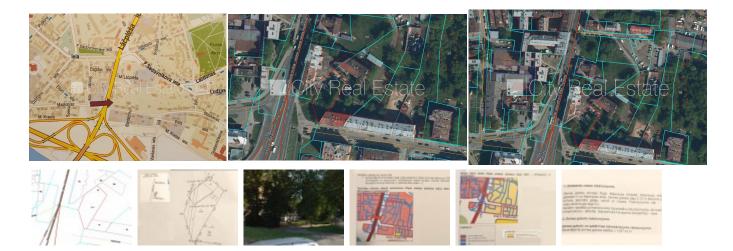

## Land for sale in Riga, Riga center, Latgales street

Indoor courtyard, entrance from courtyard, possibility to build three story building, possibility to build four story building, possibility to build five story building, possibility to connect gas line, possibility to connect electricity, possibility to connect urban sewerage, possibility to connect urban water supply , registered in Land Register, possible to agree on a price, CITY REAL ESTATE ID - 428218

ID: **428218** 

Type: Land

Subtype: Mixed construction

building plot

Price: 70000.00 EUR

Price m2: 67.5 EUR Land area: 1037 m<sup>2</sup>

Phone: 67114284

GSM: 22333336