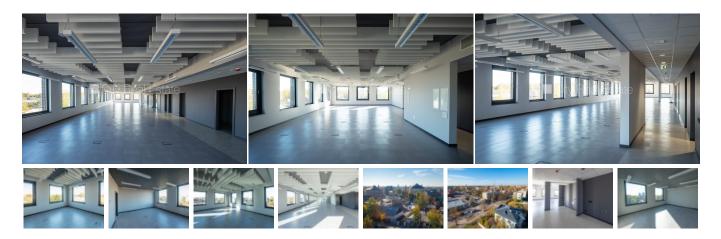

## City Real Estate

Commercial premises for lease in Riga, Riga center, Pernavas street

Newly constructed building, management payment in month per one square meter 2 EUR, well-maintained greened plot of land, territory entrance gates with automatic opening and closing system, a number of parking places, object with personal guard, entrance from street, elevator, windows are located on bouth sides of the building, high ceiling, two entrances, central heating system, heating counters, independent calculation for heating, full decoration, painted walls, new plumbing, laminate flooring, flag flooring, shared bathroom, A class premises, communicating rooms, communicating and isolated rooms, possibility to lease smaller space, possibility to rent more office space, alarm system, twenty-four hours security, available, in project is still available commercial premises 4 piece/es, put into operation 2018 year, by signing rental agreement you have to pay for the first and for the last lease month, CITY REAL ESTATE ID -428185

## **Contacts:**

Edgars, +371 27065516, edgars@cityreal.lv

| ID:         | 428185                |
|-------------|-----------------------|
| Туре:       | Commercial premises   |
| Subtype:    | Office premises       |
| Price:      | 3562.00 EUR           |
| Price m2:   | 9.5 EUR               |
| Area:       | 375.00 m <sup>2</sup> |
| Rooms:      | 10                    |
| Floor:      | 1 from 5              |
| Renovation: | full                  |
| Comfort:    | full                  |
| Furniture:  | none                  |