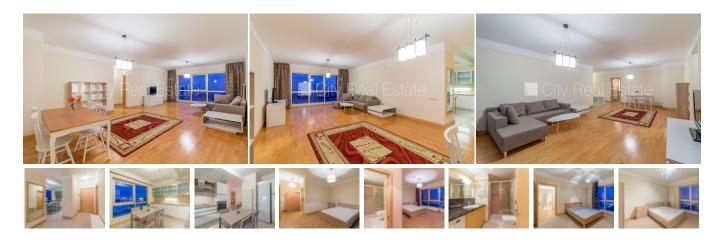

## City Real Estate

Apartment for rent in Riga, Sampeteris-Pleskodale, Lielirbes street

Project - Panorama Plaza, newly constructed building , in a courtyard is available playground , elevator, bedrooms 3 piece/es, studio type apartment, auxiliary room, heating floor in bathroom , two bathrooms, bath, shower stall, build in kitchen unit, built-in wardrobe, bed, double bed, refrigerator, dishwasher, electric range, oven, steam sipoff machine, washing machine, day and night television surveillance , twenty-four hours security, smart card entrance system, for rent with all in pictures visible equipment, CITY REAL ESTATE ID - 428160

| ID:         | 428160                |
|-------------|-----------------------|
| Type:       | Apartment             |
| Subtype:    | New Project           |
| Price:      | 1250.00 EUR           |
| Price m2:   | 10.2 EUR              |
| Area:       | 122.60 m <sup>2</sup> |
| Rooms:      | 4                     |
| Floor:      | 24 from 30            |
| Renovation: | full                  |
| Comfort:    | full                  |
| Furniture:  | full                  |