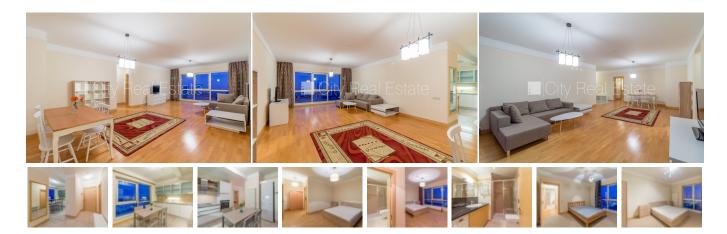

## Apartment for sale in Riga, Sampeteris-Pleskodale, Lielirbes street

Project - Panorama Plaza, newly constructed building, in a courtyard is available playground, elevator, bedrooms 3 piece/es, studio type apartment, auxiliary room, heating floor in bathroom, two bathrooms, bath, shower stall, build in kitchen unit, built-in wardrobe, bed, double bed, refrigerator, dishwasher, electric range, oven, steam sip-off machine, washing machine, day and night television surveillance, twenty-four hours security, smart card entrance system, CITY REAL ESTATE ID - 428075

ID: **428075** 

Type: Apartment
Subtype: New Project
Price: 340000.00 EUR
Price m2: 2773.25 EUR

Area: 122.60 m<sup>2</sup>

Rooms: 4

Floor: 24 from 30

Renovation: full Comfort: full Furniture: full

Phone: 67114284