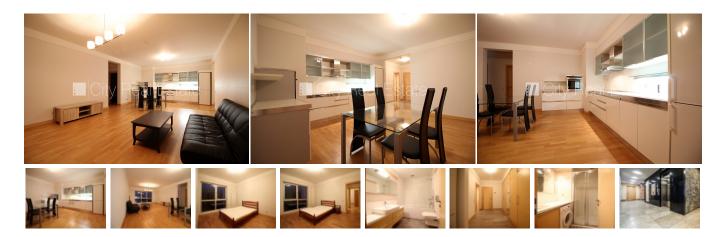

## Apartment for rent in Riga, Sampeteris-Pleskodale, Lielirbes street

Project - Panorama Plaza, well-maintained greened plot of land, underground parking place, entrance in territory only with permit, elevator, bedrooms 2 piece/es, studio type appartment, oaken wooden flooring, two bathrooms, bath, shower stall, build in kitchen unit, built-in wardrobe, sofa, bed, double bed, refrigerator, dishwasher, electric range, oven, steam sip-off machine, washing machine, video door phone, twenty-four hours security, available, by signing rental agreement you have to pay for the first rent month as well as you have to pay guaranty deposit which is equal one month rent payment, CITY REAL ESTATE ID - 428055

ID: **428055** 

Type: Apartment
Subtype: New Project
Price: 850.00 EUR

Price: 850.00 EUR
Price m2: 9.47 EUR

Area: 89.80 m<sup>2</sup>

Rooms: 3

Floor: 12 from 29

Renovation: full Comfort: full Furniture: full