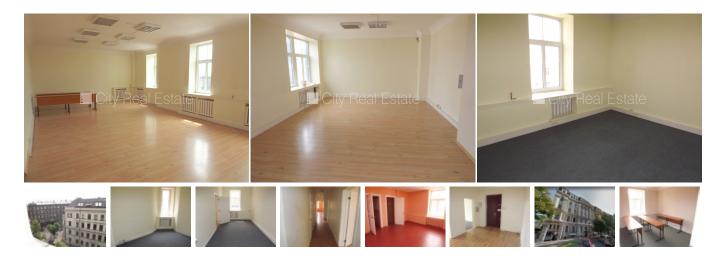

## City Real Estate

Commercial premises for lease in Riga, Riga center, Elizabetes street

Front building, renovated building, entrance from street, elevator, staircase after decoration, windows are located on bouth sides of the building, communicating and isolated rooms, kitchen, high ceiling, central heating system, plastic glass windows, new wallpapers, painted walls, carpet flooring, laminate flooring, several bathrooms, shower stall, communicating and isolated rooms, alarm system, for one year, for two years, for three years, possibility to extend lease agreement, available, in project is still available commercial premises 1 piece/es, CITY REAL ESTATE ID - 428031

| ID:         | 428031                |
|-------------|-----------------------|
| Туре:       | Commercial premises   |
| Subtype:    | Office premises       |
| Price:      | 1320.00 EUR           |
| Price m2:   | 6 EUR                 |
| Area:       | 220.00 m <sup>2</sup> |
| Rooms:      | 8                     |
| Floor:      | 5 from 5              |
| Renovation: | full                  |
| Comfort:    | full                  |
| Furniture:  | partial               |