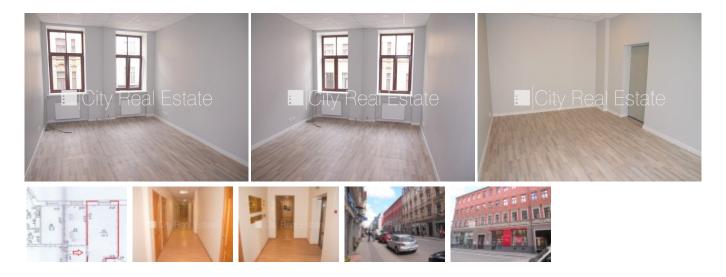

## City Real Estate

Commercial premises for lease in Riga, Riga center, Dzirnavu street

Front building, renovated building, object with personal guard , entrance from street, staircase after decoration , windows are located on courtyard side, high ceiling , central heating system, full decoration, plastic glass windows, painted walls, laminate flooring, shared bathroom, room isolated, optical internet, locked staircase, available, in project is still available commercial premises 2 piece/es, by signing rental agreement you have to pay for the first and for the last lease month, CITY REAL ESTATE ID - 428028

| ID:         | 428028               |
|-------------|----------------------|
| Туре:       | Commercial premises  |
| Subtype:    | Office premises      |
| Price:      | 220.00 EUR           |
| Price m2:   | 14.29 EUR            |
| Area:       | 15.40 m <sup>2</sup> |
| Rooms:      | 1                    |
| Floor:      | 4 from 4             |
| Renovation: | cosmetics            |
| Comfort:    | full                 |
| Furniture:  | none                 |