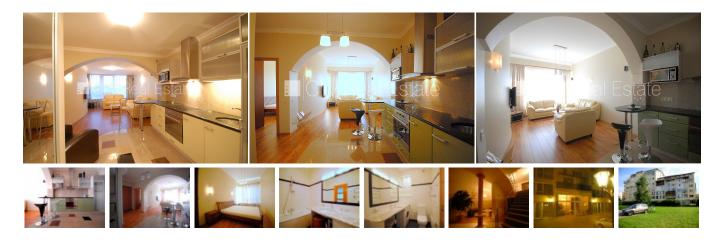

## City Real Estate

Apartment for rent in Riga, Riga center, Ganibu dambis

Project - Citi Nova, newly constructed building, courtyard building, well-maintained greened courtyard, indoor courtyard, protected parking place, elevator, one room isolated, studio type apartment, full decoration, heating floor, new plumbing, build in lighting fixtures, laminate flooring, bath, build in kitchen unit, built-in wardrobe, sofa, double bed, journal table, bar desk, bar chairs, television, refrigerator, electric range, oven, steam sip-off machine, microwave, washing machine, internet, cable TV set, alarm system, staircase doors under seven seals, for rent with all in pictures visible equipment, for one year, possibility to extend lease agreement, CITY REAL ESTATE ID - 427831

| ID:         | 427831               |
|-------------|----------------------|
| Туре:       | Apartment            |
| Subtype:    | New Project          |
| Price:      | 630.00 EUR           |
| Price m2:   | 12.6 EUR             |
| Area:       | 50.00 m <sup>2</sup> |
| Rooms:      | 2                    |
| Floor:      | 5 from 6             |
| Renovation: | full                 |
| Comfort:    | full                 |
| Furniture:  | full                 |