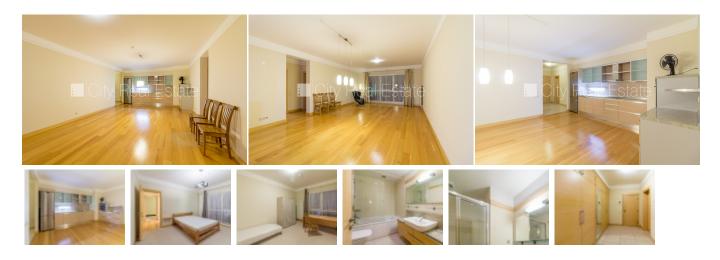

## City Real Estate

Apartment for rent in Riga, Sampeteris-Pleskodale, Lielirbes street

Project - Panorama Plaza, newly constructed building, territory entrance gates with automatic opening and closing system, parking for extra charge, underground parking place, in a courtyard is available playground, elevator, windows are located on both sides of the building, bedrooms 2 piece/es, studio type apartment, high ceiling, central heating system, heating counters, independent calculation for heating, aluminum glass windows, new plumbing, parguet flooring, flag flooring, two bathrooms, bath, shower stall, toilet, build in kitchen unit, built-in wardrobe, sofa, bed, refrigerator, dishwasher, electric range, oven, washing machine, day and night television surveillance, twenty-four hours security, smart card entrance system, for rent with all in pictures visible equipment, for one year, for two years, possibility to extend lease agreement, available, by signing rental agreement you have to pay for the first rent month as well as you have to pay guaranty deposit which is equal one month rent payment, CITY REAL ESTATE ID - 427771