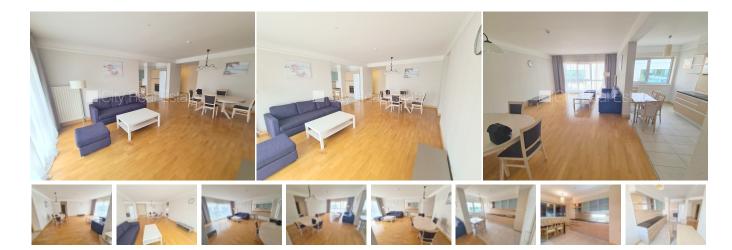

## Apartment for rent in Riga, Sampeteris-Pleskodale, Lielirbes street

Project - Panorama Plaza, newly constructed building, front building, private territory, possibility to rent an underground parking place, in a courtyard is available playground, elevator, bedrooms 2 piece/es, studio type appartment, high ceiling, central heating system, number of bathrooms 2 piece/es, bath, shower stall, toilet, build in kitchen unit, built-in wardrobe, bed, double bed, chairs, kitchen chairs, refrigerator, dishwasher, electric range, oven, steam sip-off machine, washing machine, day and night television surveillance, video door phone, twenty-four hours security, smart card entrance system, available, by signing rental agreement you have to pay for the first rent month as well as you have to pay guaranty deposit which is equal one month rent payment, CITY REAL ESTATE ID - 427548