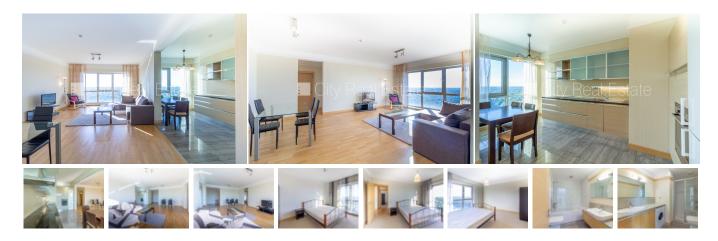

## City Real Estate

Apartment for rent in Riga, Sampeteris-Pleskodale, Lielirbes street

Project - Panorama Plaza, newly constructed building, wellmaintained greened plot of land, parking for extra charge, underground parking place, entrance in territory only with permit, in a courtyard is available playground, elevator, bedrooms 2 piece/es, studio type apartment, heating floor in bathroom, two bathrooms, bath, shower stall, build in kitchen unit, sofa, bed, double bed, refrigerator, dishwasher, electric range, oven, steam sip-off machine, washing machine, day and night television surveillance, video door phone, twenty-four hours security, smart card entrance system, CITY REAL ESTATE ID - 427534

| ID:         | 427534               |
|-------------|----------------------|
| Туре:       | Apartment            |
| Subtype:    | New Project          |
| Price:      | 950.00 EUR           |
| Price m2:   | 10.33 EUR            |
| Area:       | 92.00 m <sup>2</sup> |
| Rooms:      | 3                    |
| Floor:      | 25 from 30           |
| Renovation: | full                 |
| Comfort:    | full                 |
| Furniture:  | full                 |