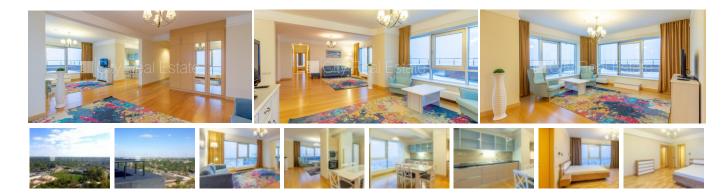

## Apartment for rent in Riga, Sampeteris-Pleskodale, Lielirbes street

Project - Panorama Plaza, newly constructed building, possibility to rent a parking place, underground parking place, territory under protection, in a courtyard is available playground, elevator, terrace 50 m2, wide view from the window, bedrooms 2 piece/es, room isolated 2 piece/es, living room, kitchen, ceiling height 2,7 m, parquet flooring, flag flooring, two bathrooms, bath, shower stall, build in kitchen unit, built-in wardrobe, refrigerator, electric range, oven, washing machine, day and night television surveillance, staircase doors under seven seals, by signing rental agreement you have to pay for the first rent month as well as you have to pay guaranty deposit which is equal one month rent payment, you do not have to pay for brokerage, CITY REAL ESTATE ID - 427421

ID: **427421** 

Type: Apartment
Subtype: New Project
Price: 1500.00 EUR
Price m2: 11.63 EUR

Area: 129.00 m<sup>2</sup>

Rooms: 3

Floor: 29 from 30

Renovation: full Comfort: full Furniture: full