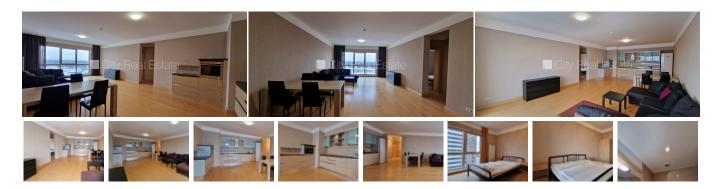

## Apartment for rent in Riga, Sampeteris-Pleskodale, Lielirbes street

Project - Panorama Plaza, newly constructed building, a number of parking places, possibility to rent an underground parking place, underground parking place, elevator, wide view from the window, bedrooms 2 piece/es, studio type apartment, central heating system, heating counters, independent calculation for heating, full decoration, heating floor in bathroom, large show-windows, two bathrooms, bath, shower stall, build in kitchen unit, built-in wardrobe, refrigerator, dishwasher, electric range, oven, steam sip-off machine, washing machine, possibility to lease office premises in territory, possibility to lease storage space in territory, day and night television surveillance, video door phone, twentyfour hours security, staircase doors under seven seals, smart card entrance system, available, 10 km, till airport 10 km, strategically beneficial location, till Baltic See 20 km, CITY REAL **ESTATE ID - 427390** 

ID: **427390**Type: Apartment
Subtype: New Project
Price: 850.00 EUR
Price m2: 9.44 EUR

Area: 90.00 m<sup>2</sup>

Rooms: 3

Floor: 12 from 30

Renovation: full Comfort: full Furniture: full