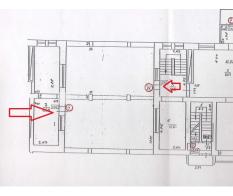

## Commercial premises for lease in Riga, Jugla, Brivibas gatve

Front building, a number of parking places, entrance from street, windows are located on street side, hall, high ceiling, two entrances, central heating system, large show-windows, outside doors made from steel, flag flooring, toilet, room isolated, protective grille, alarm system, smoke detector, for one year, for two years, for three years, possibility to extend lease agreement, available for request, by signing rental agreement you have to pay for the first rent month as well as you have to pay guaranty deposit, CITY REAL ESTATE ID - 427368