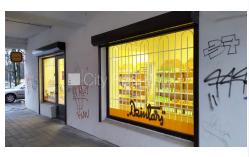

## Commercial premises for lease in Riga, Jugla, Brivibas gatve

Front building, a number of parking places, entrance from street, windows are located on street side, hall, high ceiling, two entrances, central heating system, large show-windows, outside doors made from steel, flag flooring, toilet, room isolated, protective grille, alarm system, smoke detector, for one year, for two years, for three years, possibility to extend lease agreement, available for request, by signing rental agreement you have to pay for the first rent month as well as you have to pay guaranty deposit, CITY REAL ESTATE ID - 427368