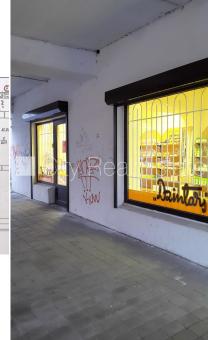

## Commercial premises for lease in Riga, Jugla, Brivibas gatve

Front building, a number of parking places, entrance from street, windows are located on street side, hall, high ceiling, two entrances, central heating system, large show-windows, outside doors made from steel, flag flooring, toilet, room isolated, protective grille, alarm system, smoke detector, for one year, for two years, for three years, possibility to extend lease agreement, available for request, by signing rental agreement you have to pay for the first rent month as well as you have to pay guaranty deposit, CITY REAL ESTATE ID - 427368