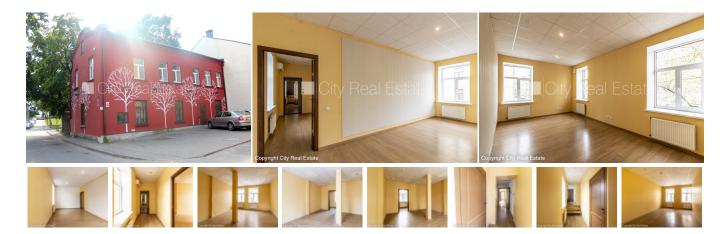

## Commercial premises for lease in Riga, Riga center, Strugu street

Front building, a number of parking places, till childish recreation ground 50 m, windows are located on bouth sides of the building, rooms isolated, hall, high ceiling, gas heating, plastic glass windows, new plumbing, laminate flooring, toilet, C class premises, possibility to lease smaller space, optical internet, alarm system, day and night television surveillance, for one year, possibility to extend lease agreement, available, possibility to use as a office, possibility to use as a commercial, strategically beneficial location, till tram stop 150 m, till trolley stop 150 m, till coach stop 150 m, by signing rental agreement you have to pay for the first and for the last lease month, possible to agree on a price, CITY REAL ESTATE ID - 427321

ID: **427321** 

Type: Commercial premises

Subtype: Office premises Price: 450.00 EUR

Price m2: 6 EUR

Area: 75.00 m<sup>2</sup>

Rooms: 3

Floor: 1 from 2

Renovation: full
Comfort: full
Furniture: partial