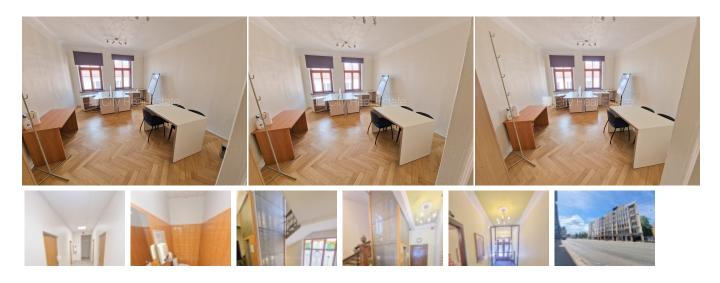

## City Real Estate

Commercial premises for lease in Riga, Riga center, Brivibas street

Front building, renovated building, management payment in month per one square meter 1.95 EUR, object with personal guard , entrance from street, elevator, staircase after decoration , windows are located on courtyard side, workroom 24.1 m2, high ceiling , central heating system, wood glass windows, new wallpapers, parquet flooring, toilet in staircase, B class premises, possibility to lease smaller space, possibility to rent more office space, door phone, day and night television surveillance , locked staircase, minimum rent period, available, by signing rental agreement you have to pay for the first rent month as well as you have to pay guaranty deposit, CITY REAL ESTATE ID - 427281