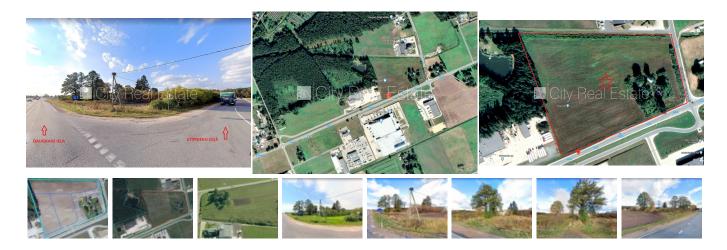

## City Real Estate

Land for sale in Riga district, Marupes parish, Daugavas street

, license for land transformation, possibility to split this land, not less than, land planned for commercial construction, permitted to construct industrial premises, possibility to build object for tourist recreation, guest house, possibility to build commercial object, possibility to build gas station, land is on the border of highway, electricity, planed electricity connection, possibility to connect gas line, 20 KW electricity line, possibility to connect water supply , borehole, a number of access road , planed carriage-drive construction, planed bituminous concrete road construction, motor road protective zone, no lien, detail design, till Riga, till airport, till nearest civil parish, strategically beneficial location, you do not have to pay for brokerage, will help to get Residence permit in Latvia, CITY REAL ESTATE ID - 427268

| ID:        | 427268                |
|------------|-----------------------|
| Туре:      | Land                  |
| Subtype:   | Industrial<br>country |
| Price:     | 490000.00 EUR         |
| Price m2:  | 59.04 EUR             |
| Land area: | 8300 m <sup>2</sup>   |