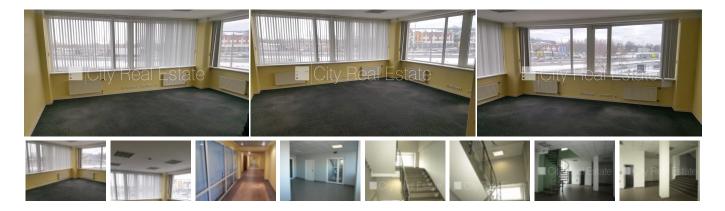

## City Real Estate

Commercial premises for lease in Riga, Tornakalns, Karla Ulmana gatve

Front building, management payment in month per one square meter 1,25 EUR, well-maintained greened plot of land, a number of parking places, windows are located on courtyard side, central heating system, full decoration, plastic glass windows, build in lighting fixtures, laminate flooring, shared bathroom, one room isolated, possibility to lease office premises in territory 5 piece/es, internet, locked staircase, available, strategically beneficial location, till trolley stop 200 m, by signing rental agreement you have to pay for the first and for the last lease month, you do not have to pay for brokerage, CITY REAL ESTATE ID - 427256

| ID:         | 427256               |
|-------------|----------------------|
| Туре:       | Commercial premises  |
| Subtype:    | Office premises      |
| Price:      | 244.00 EUR           |
| Price m2:   | 5.42 EUR             |
| Area:       | 45.00 m <sup>2</sup> |
| Rooms:      | 1                    |
| Floor:      | 6 from 9             |
| Renovation: | cosmetics            |
| Comfort:    | full                 |
| Furniture:  | none                 |