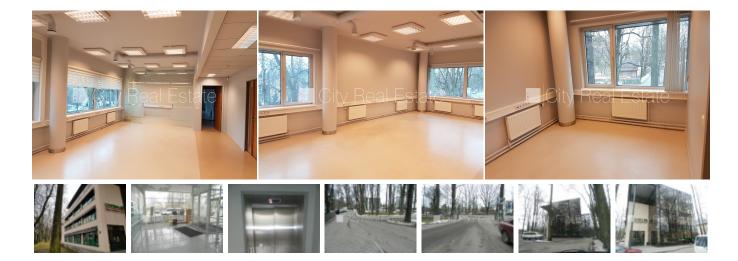

## Commercial premises for lease in Riga, Ziepniekkalns, Vienibas avenue

Newly constructed building , precinct, private territory, territory entrance gates with automatic opening and closing system, a number of parking places, object with personal guard , elevator, staircase after capital renovation, windows are located on bouth sides of the building, communicating and isolated rooms, high ceiling , radiators with regulators, gas heating, aluminum glass windows, laminate flooring, flag flooring, toilet, A class premises, alarm system , twenty-four hours security, smart card entrance system, available, by signing rental agreement you have to pay for the first and for the last lease month, CITY REAL ESTATE ID - 427244

ID: **427244** 

Type: Commercial premises

Subtype: Office premises
Price: 1643.00 EUR
Price m2: 11.41 EUR

Area: 144.00 m<sup>2</sup>

Rooms: 3

Floor: 3 from 4

Renovation: full Comfort: full Furniture: none