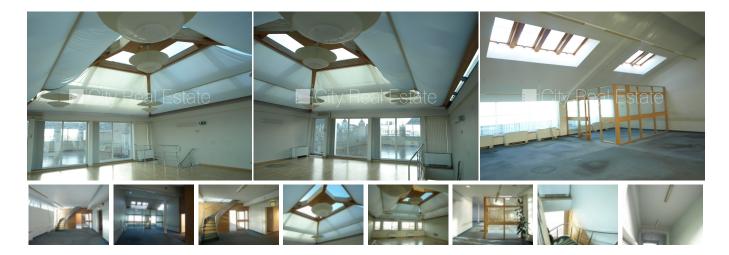

## Commercial premises for lease in Riga, Riga center, Mednieku street

Front building, management payment in month per one square meter 3,3 EUR, indoor courtyard, garage gates with automatic opening and closing system, parking for extra charge, a number of parking places, underground parking place, object with personal quard, entrance from street, is available cargo elevator, elevator, roof terrace, windows are located on bouth sides of the building, air ventilation system, air-condition system, auxiliary room, slantwise ceilings, high ceiling, gas heating, two level, full decoration, large show-windows, roof windows, carpet flooring, laminate flooring, several bathrooms, optical internet, telephone line, alarm system, day and night television surveillance, twenty-four hours security, for three years, possibility to extend lease agreement, available, in project is still available commercial premises 2 piece/es, put into operation, till airport, till harbor, strategically beneficial location, till trolley stop, till coach stop, till Old Riga, by signing rental agreement you have to pay for the first and for the last lease month, you do not have to pay for brokerage, CITY REAL **ESTATE ID - 427197** 