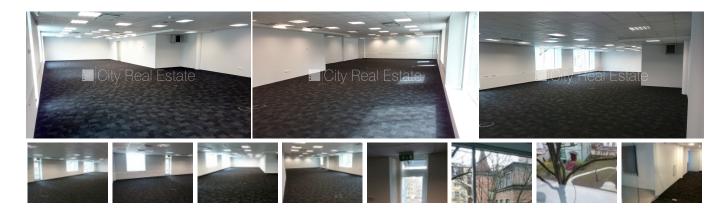

## Commercial premises for lease in Riga, Riga center, Mednieku street

Newly constructed building, front building, management payment in month per one square meter 3,3 EUR, garage gates with automatic opening and closing system, a number of parking places, possibility to rent a parking place, territory under protection, courtyard under protection, elevator, windows are located on courtyard side, communicating and isolated rooms, kitchen, high ceiling, gas heating, central heating system, full decoration, plastic glass windows, painted walls, carpet flooring, toilet 4 piece/es, air conditioner, A class premises, communicating and isolated rooms, internet, day and night television surveillance, twenty-four hours security, available, in project is still available commercial premises 2 piece/es, by signing rental agreement you have to pay for the first and for the last lease month, CITY REAL ESTATE ID - 427196

ID: **427196** 

Type: Commercial premises

Subtype: Office premises

Price: 2894.00 EUR

Price m2: 13.3 EUR Area: 217.60 m<sup>2</sup>

Rooms: 1

Floor: 4 from 5

Renovation: full Comfort: full