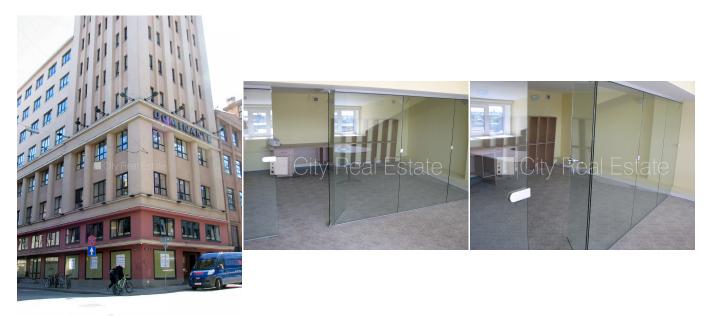

## Commercial premises for lease in Riga, Riga center, Dzirnavu street

Front building, renovated building, entrance from street, elevator, windows are located on courtyard side, central heating system, plastic glass windows, carpet flooring, strategically beneficial location, CITY REAL ESTATE ID - 427188

ID: **427188** 

Type: Commercial premises

Subtype: Office premises

Price: 418.00 EUR

Price m2: 11 EUR

Area: 38.00 m<sup>2</sup>

Rooms: 2

Floor: 8 from 8

Renovation: full
Comfort: full
Furniture: partial