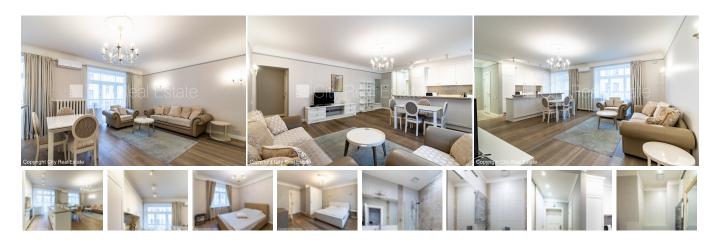

## City Real Estate

Apartment for rent in Riga, Riga center, Rupniecibas street

Project - Residence Lumiere, front building, well-maintained greened plot of land, entrance from street, elevator, staircase after capital renovation, rooms isolated, studio type apartment, high ceiling , central heating system, heating counters, independent calculation for heating, two bathrooms, bath, build in kitchen unit, refrigerator, dishwasher, induction cooking, oven, washing machine, internet, day and night television surveillance , twenty-four hours security, locked staircase, staircase doors under seven seals, for rent with all in pictures visible equipment, available, strategically beneficial location, CITY REAL ESTATE ID - 427132