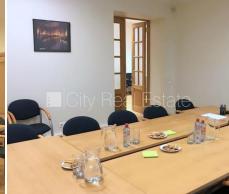

## Commercial premises for lease in Riga, Riga center, Krisjana Valdemara street

Courtyard building, renovated building, well-maintained greened courtyard, territory entrance gates with automatic opening and closing system, possibility to rent an underground parking place, territory under protection, windows are located on bouth sides of the building, rooms isolated 4 piece/es, kitchen, auxiliary room, high ceiling, changed radiators, central heating system, full decoration, plastic glass windows, outside doors made from steel, painted walls, changed plumbing, parquet flooring, new wirework, changed sewerage system, two bathrooms, optical internet, alarm system, door phone, day and night television surveillance, locked staircase, minimum rent period 1 year, available, in project is still available commercial premises 2 piece/es, strategically beneficial location, by signing rental agreement you have to pay for the first rent month as well as you have to pay guaranty deposit, CITY REAL ESTATE ID -427096