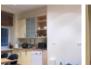

## Commercial premises for lease in Riga, Riga center, Krisjana Valdemara street

Courtyard building, renovated building, well-maintained greened courtyard, territory entrance gates with automatic opening and closing system, possibility to rent an underground parking place, territory under protection, windows are located on bouth sides of the building, rooms isolated 4 piece/es, kitchen, auxiliary room, high ceiling, changed radiators, central heating system, full decoration, plastic glass windows, outside doors made from steel, painted walls, changed plumbing, parquet flooring, new wirework, changed sewerage system, two bathrooms, optical internet, alarm system, door phone, day and night television surveillance, locked staircase, minimum rent period 1 year, available, in project is still available commercial premises 2 piece/es, strategically beneficial location, by signing rental agreement you have to pay for the first rent month as well as you have to pay guaranty deposit, CITY REAL ESTATE ID -427096