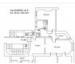

## Commercial premises for lease in Riga, Riga center, Krisjana Valdemara street

Courtyard building, renovated building, well-maintained greened courtyard, territory entrance gates with automatic opening and closing system, possibility to rent an underground parking place, territory under protection, windows are located on bouth sides of the building, rooms isolated 4 piece/es, kitchen, auxiliary room, high ceiling, changed radiators, central heating system, full decoration, plastic glass windows, outside doors made from steel, painted walls, changed plumbing, parquet flooring, new wirework, changed sewerage system, two bathrooms, optical internet, alarm system, door phone, day and night television surveillance, locked staircase, minimum rent period 1 year, available, in project is still available commercial premises 2 piece/es, strategically beneficial location, by signing rental agreement you have to pay for the first rent month as well as you have to pay guaranty deposit, CITY REAL ESTATE ID -427096

ID: **427096** 

Type: Commercial premises

Subtype: Office premises Price: 1485.90 EUR

Price m2: 9 EUR

Area: 165.10 m<sup>2</sup>

Rooms: 5

Floor: 2 from 6

Renovation: full Comfort: full Furniture: none