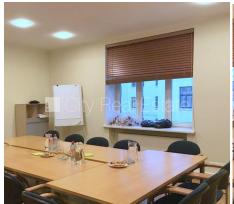

## Commercial premises for lease in Riga, Riga center, Krisjana Valdemara street

Courtyard building, renovated building, well-maintained greened courtyard, territory entrance gates with automatic opening and closing system, possibility to rent an underground parking place, territory under protection, windows are located on bouth sides of the building, rooms isolated 4 piece/es, kitchen, auxiliary room, high ceiling, changed radiators, central heating system, full decoration, plastic glass windows, outside doors made from steel, painted walls, changed plumbing, parquet flooring, new wirework, changed sewerage system, two bathrooms, optical internet, alarm system, door phone, day and night television surveillance, locked staircase, minimum rent period 1 year, available, in project is still available commercial premises 2 piece/es, strategically beneficial location, by signing rental agreement you have to pay for the first rent month as well as you have to pay guaranty deposit, CITY REAL ESTATE ID -427096