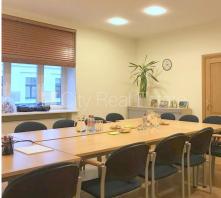

## Commercial premises for lease in Riga, Riga center, Krisjana Valdemara street

Courtyard building, renovated building, well-maintained greened courtyard, territory entrance gates with automatic opening and closing system, possibility to rent an underground parking place, territory under protection, windows are located on bouth sides of the building, rooms isolated 4 piece/es, kitchen, auxiliary room, high ceiling, changed radiators, central heating system, full decoration, plastic glass windows, outside doors made from steel, painted walls, changed plumbing, parquet flooring, new wirework, changed sewerage system, two bathrooms, optical internet, alarm system, door phone, day and night television surveillance, locked staircase, minimum rent period 1 year, available, in project is still available commercial premises 2 piece/es, strategically beneficial location, by signing rental agreement you have to pay for the first rent month as well as you have to pay guaranty deposit, CITY REAL ESTATE ID -427096