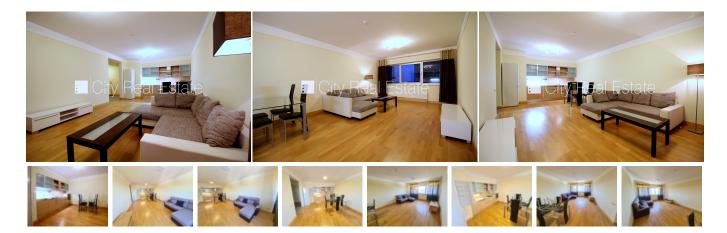

## Apartment for rent in Riga, Sampeteris-Pleskodale, Lielirbes street

Project - Panorama Plaza, newly constructed building, courtyard building, well-maintained greened plot of land, territory entrance gates with automatic opening and closing system, possibility to rent an underground parking place, territory under protection, in a courtyard is available playground, elevator, windows are located on bouth sides of the building, wide view from the window, bedrooms 1 piece/es, studio type appartment, wardrobe, high ceiling, central heating system, full decoration, aluminum glass windows, painted walls, new plumbing, parguet flooring, flag flooring, bathroom with WC, bath, toilet, build in kitchen unit, built-in wardrobe, pullout corner sofa, bed, double bed, table, chairs, refrigerator, dishwasher, electric range, oven, steam sipoff machine, washing machine, optical internet, twenty-four hours security, smart card entrance system, for rent with all in pictures visible equipment, minimum rent period 6 months, for one year, possibility to extend lease agreement, available, strategically beneficial location, by signing rental agreement you have to pay for the first rent month as well as you have to pay guaranty deposit which is equal one month rent payment, CITY REAL **ESTATE ID - 427050** 

Renovation: full Comfort: full Furniture: full