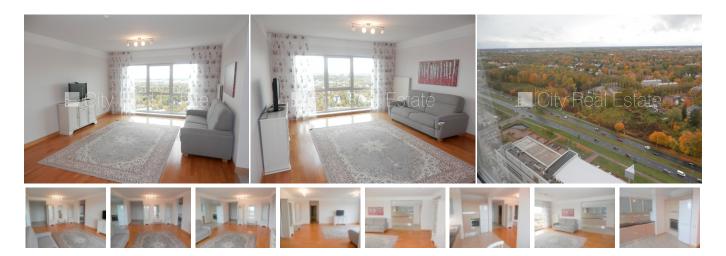

## Apartment for rent in Riga, Sampeteris-Pleskodale, Lielirbes street

Project - Panorama Plaza, newly constructed building, territory entrance gates with automatic opening and closing system, possibility to rent a parking place, rooms isolated 2 piece/es, living room, studio type appartment, kitchen, high ceiling, central heating system, heating counters, independent calculation for heating, full decoration, aluminum glass windows, painted walls, new plumbing, parquet flooring, flag flooring, two bathrooms, bath, shower stall, toilet, build in kitchen unit, built-in wardrobe, sofa, bed, kitchen table, refrigerator, dishwasher, electric range, washing machine, door phone, day and night television surveillance, twenty-four hours security, for rent with all in pictures visible equipment, available, by signing rental agreement you have to pay for the first rent month as well as you have to pay quaranty deposit which is equal one month rent payment, CITY REAL ESTATE ID -426921