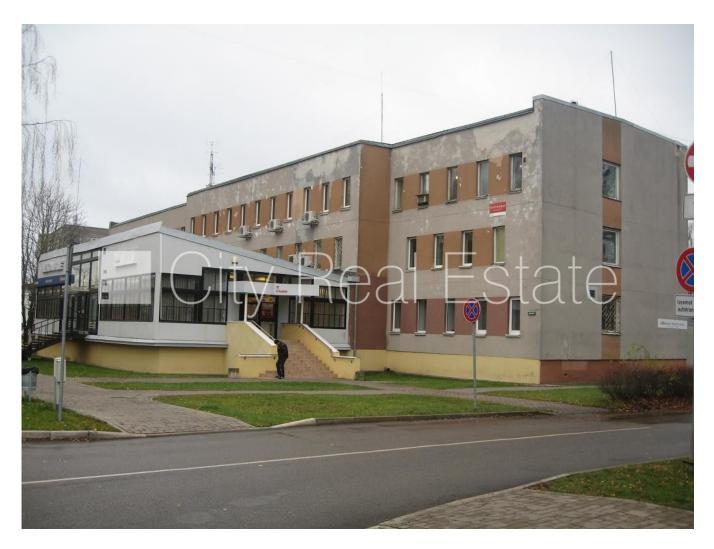

## City Real Estate

Commercial premises for lease in Aizkraukles district, Aizkraukle, Berzu street

Front building, a number of parking places, entrance from courtyard, territory is covered with asphalt covering, radiators with regulators, central heating system, office furniture, possibility to lease smaller space, possibility to rent more office space, in basement is store room, internet, available housekeeper, you do not have to pay for brokerage, CITY REAL ESTATE ID - 426886

| ID:         | 426886               |
|-------------|----------------------|
| Туре:       | Commercial premises  |
| Subtype:    | Office premises      |
| Price:      | 43.00 EUR            |
| Price m2:   | 1.95 EUR             |
| Area:       | 22.00 m <sup>2</sup> |
| Rooms:      | 1                    |
| Floor:      | 2 from 3             |
| Renovation: | none                 |
| Comfort:    | full                 |
| Furniture:  | none                 |